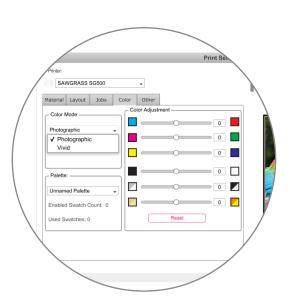

# **Intelligent Color Management**

Because different substrate materials and transfer papers affect how colors appear on sublimated items, it's important to adjust the ink output to ensure optimal quality. Sawgrass Print Manager is a utility that automatically makes those adjustments for you.

Print Manager works in the background, managing the flow of color information to your Sawgrass printer. This reduces wasted ink (saving you money), and ensures the colors on your finished products are as accurate and vibrant as possible.