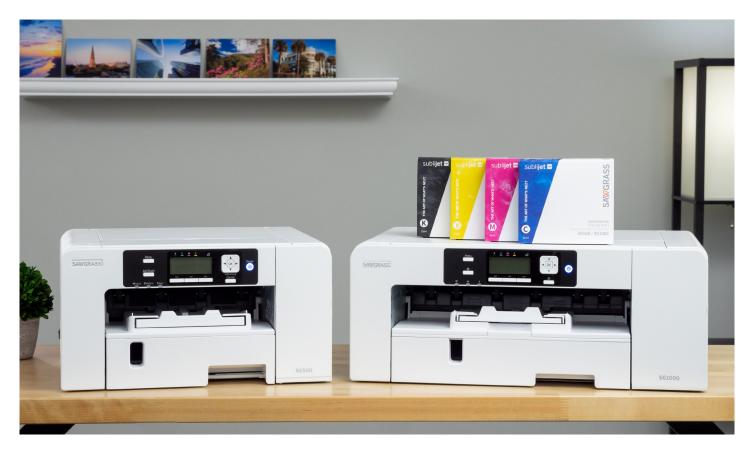

# The right printer

Whether you choose the high-value SG500, the business-powering SG1000, or the top-of-the-line, eight-color VJ628, every Sawgrass printer uses Sawgrass ink to deliver superb, consistent color.

The newest generation of Sawgrass printers has been redesigned from the inside out to perform more efficiently, connect more easily, and deliver better output than ever.

The SG500 and SG1000 offer WiFi connectivity, improved resolution, and an impressive array of mechanical improvements. The VJ628 accommodates eight separate ink cartridges, allowing it to print with an expanded color gamut that is impossible on other systems.

# The right ink

We are proud to offer a variety of ink sets, all of which have been awarded certifications for safety, quality and environmental sustainability.

#### SubliJet UHD

Our flagship sublimation ink is now better than ever. SubliJet UHD delivers rich, vibrant color on all sublimation substrates, including ceramic, glass, acrylic, metal, polyester fabric, and heat-transfer vinyl.