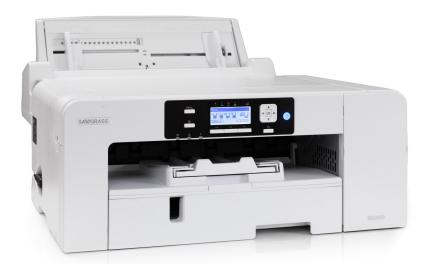

# The right printer

Whether you choose the high-value SG500, the business-powering SG1000, or the top-of-the-line, eight-color VJ628, every Sawgrass printer uses Sawgrass ink to deliver superb, consistent color.

The newest generation of Sawgrass printers has been redesigned from the inside out to perform more efficiently, connect more easily, and deliver better output than ever.

The SG500 and SG1000 offer WiFi connectivity, improved resolution, and an impressive array of mechanical improvements. The VJ628 accommodates eight separate ink cartridges, allowing it to print with an expanded color gamut that is impossible on other systems.

# Sawgrass **SG500**

## Sawgrass **SG1000**