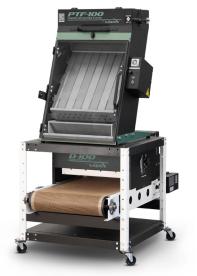

SI-27 W/D-IOO-WL & EXH-DIH Mobile stand w/ D-100 conveyor dryer & power exhaust\* Also available w/ D-1000\*\*