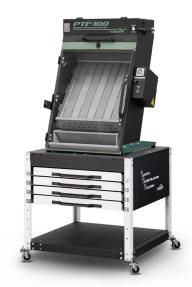

## Available Configurations

SI-27 W/D4-KIT Mobile stand w/ 4 drawers

Box (UPS) Crate (freight) Dimensions 18" x 28" x 42" (46 x 71 x 107 cm) 31" x 31" x 39" (79 x 79 x 99 cm) Weight 90 lbs (41kg) 160 lbs (73 kg)