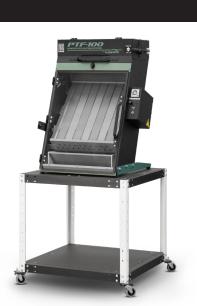

|
| VERSATILE  | Fits up to 16" x 20" (41 x 51 cm) films                                                                          |
| CONSISTENT | Adjustable timer for repeatable results                                                                          |
| SMART      | Single lever operates powder application and vibration                                                           |
| COMPACT    | Small footprint can fit into shops with limited space or transported for mobile printing (24" L x 24" W x 33" H) |
| POWER      | Available in 120V or 240V - 1 amp 50/60 HZ                                                                       |

### **Options**

- Modification for 16" x 22" (41 x 56 cm) films
- Carts and dryer combos
- Additional powder cartridge



#### SI-27 Mobile stand

## Available Configurations



SI-27 W/D4-KIT Mobile stand w/ 4 drawers



Box (UPS) Crate (freight) Dimensions 18" x 28" x 42" (46 x 71 x 107 cm) 31" x 31" x 39" (79 x 79 x 99 cm) Weight 90 lbs (41kg) 160 lbs (73 kg)



SI-27 W/D-IOO-WL & EXH-DIH Mobile stand w/ D-100 conveyor dryer & power exhaust\* Also available w/ D-1000\*\*