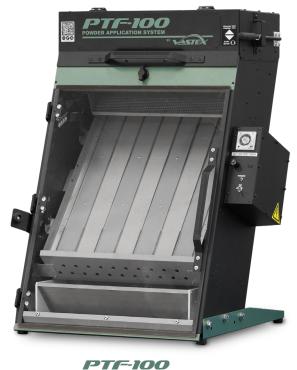

# POWDER APPLICATION SYSTEMS PTF-100

**Patent pending** 

#### Safely apply DTF and plastisol transfer powder without the mess with this compact system!

| SAFE       | Sealed door and exhaust fan greatly reduces potential for airborne powder                                        |
|------------|------------------------------------------------------------------------------------------------------------------|
| ECONOMICAL | Interchangeable cartridges minimize waste, offers quick and clean refills                                        |
| VERSATILE  | Fits up to 16" x 20" (41 x 51 cm) films                                                                          |
| CONSISTENT | Adjustable timer for repeatable results                                                                          |
| SMART      | Single lever operates powder application and vibration                                                           |
| COMPACT    | Small footprint can fit into shops with limited space or transported for mobile printing (24" L x 24" W x 33" H) |
| POWER      | Available in 120V or 240V - 1 amp 50/60 HZ                                                                       |